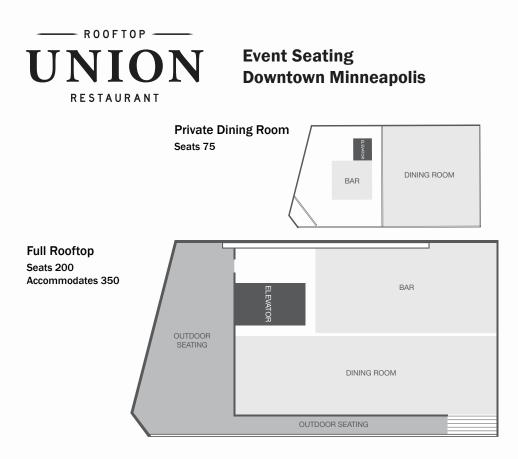

## Full & Partial Buyouts Available

Union's Year-Round Retractable Rooftop Patio is the Twin Cities' most unique private dining venue. From the sleek design of the all-glass enclosure, to the rustic decor and charming atmosphere, Union is the first choice on every event planner's list. Being able to accommodate groups of up to 350 people, and never needing to worry about "Plan B" in case the weather turns, will help take all the stress out of planning your next unforgettable event.